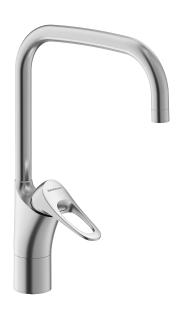

## 9000XE kitchen mixer

9000XE kitchen mixer with U-spout in brushed chrome suits any kitchen, whatever its size. This kitchen mixer is lead-free and equipped with our smart, innovative, energy-saving functions such as cold start, soft closing, a temperature limiter function and an energy- and water-saving aerator. Its timeless, practical design makes it a functional and aesthetically durable addition to any modern home.

**Article number:** 86100013 Flow 3 bar: 6.0 l/m

**Description:** Brushed chrome

- · Cold Start
- · Ceramic cartridge with soft closing function
- · Adjustable flow control and temperature limiter
- Eco Flow (energy and water saving aerator)
- Swivel spout, limitation part for 60°, 85°, 110° or 360° included
- Soft PEX<sup>®</sup> hoses with 3/8" connecting nut (stainless steel braided)
- · Lead Free material
- Hole diameter Ø34-37 mm