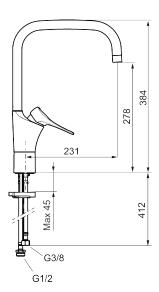

## 9000XE kitchen mixer

9000XE kitchen mixer with U-spout in brushed chrome suits any kitchen, whatever its size. This kitchen mixer is lead-free and equipped with our smart, innovative, energy-saving functions such as cold start, soft closing, a temperature limiter function and an energy- and water-saving aerator. Its timeless, practical design makes it a functional and aesthetically durable addition to any modern home.

**Article number:** 86100013 Flow 3 bar: 6.0 l/m

**Description:** Brushed chrome

- · Cold Start
- · Ceramic cartridge with soft closing function
- · Adjustable flow control and temperature limiter
- Eco Flow (energy and water saving aerator)
- Swivel spout, limitation part for 60°, 85°, 110° or 360° included
- Soft PEX<sup>®</sup> hoses with 3/8" connecting nut (stainless steel braided)
- · Lead Free material
- Hole diameter Ø34-37 mm